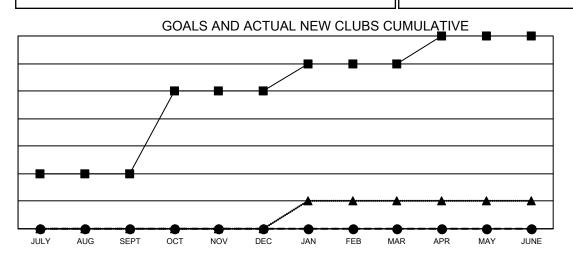

Clubs
RESULTS FOR 2022-2023

**NEW CLUBS** 

0

0

0

0

**NEW CLUB GOAL** 

2

3

- - CURRENT YEAR GOALS FOR NEW CLUBS
- ● CURRENT YEAR ACTUAL NEW CLUBS
- ▲ LAST YEAR ACTUAL NEW CLUBS