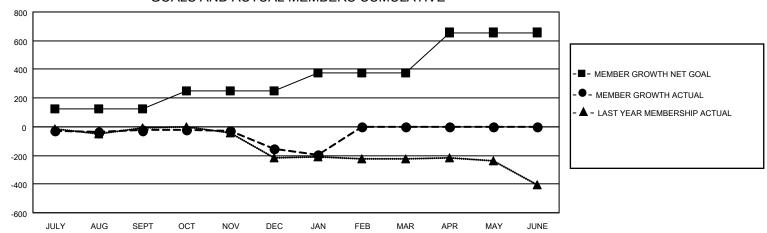

## Results as of: 1/31/2023 LOCATION: INDIANA

|   | Members               |                           |                         |                                                    |  |  |  |  |
|---|-----------------------|---------------------------|-------------------------|----------------------------------------------------|--|--|--|--|
|   | RESULTS FOR 2022-2023 |                           |                         |                                                    |  |  |  |  |
| ; | QUARTER               | MEMBER GROWTH NET<br>GOAL | MEMBER GROWTH<br>ACTUAL | DROPPED<br>MEMBERS ACTUAL<br>(including transfers) |  |  |  |  |
|   | JULY/AUG/SE           | PT 125                    | 231                     | 191                                                |  |  |  |  |
|   | OCT/NOV/DE            | 126                       | 131                     | 251                                                |  |  |  |  |
|   | JAN/FEB/MAR           | 127                       | 74                      | 91                                                 |  |  |  |  |
|   | APR/MAY/JUN           | IE 279                    | 0                       | 0                                                  |  |  |  |  |

## GOALS AND ACTUAL MEMBERS CUMULATIVE

| DROPPED CLUBS: 8 |     | 130 CLUBS OF 345 ADDED 1 OR<br>MORE NEW MEMBERS | GENDER DISTRIBUTION                |                |
|------------------|-----|-------------------------------------------------|------------------------------------|----------------|
|                  |     |                                                 | MALE                               | 5,736 (68.35%) |
|                  |     |                                                 | FEMALE                             | 2,651 (31.59%) |
| DROPPED MEMBERS  |     |                                                 | NON BINARY                         | 0 (0.00%)      |
| DECEASED         | 122 |                                                 | PREFER NOT TO ANSWER               | 5 (0.06%)      |
| CLUB CANCELLED   | 52  |                                                 | TOTAL FAMILY UNIT MEMBERS          | 2,082          |
| OTHER 359        |     | CLICK HERE FOR CUMULATIVE                       | TOTAL FAMILE ON I WEIGHT OF 2,002  |                |
| TOTAL            | 533 |                                                 | FAMILY MEMBERS PAYING HALI<br>DUES | 1,066          |